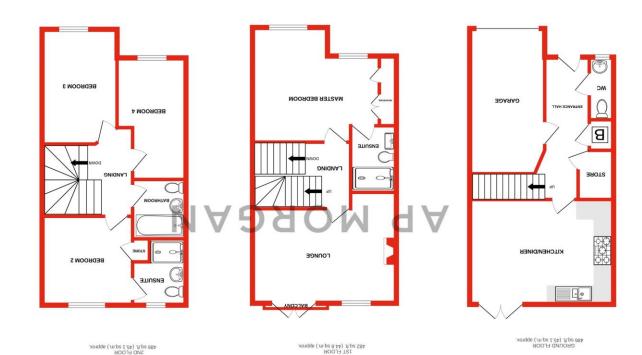

#### **Description:**

Introducing this beautifully presented four-bedroom townhouse spread across three floors, situated within a desirable cul-de-sac with a garage and off-road parking.

Inside, the layout comprises an entrance hall, storage cupboard, WC, garage with electrics, and a fitted kitchen/diner with French doors providing access to the rear garden. The first floor features a lounge with a Juliette balcony, a master bedroom with fitted wardrobes, and a recently fitted ensuite shower room with a double walk-in shower. On the second floor are two double bedrooms and one single, another ensuite shower room, and a family bathroom with a shower over the bath.

#### **Details:**

**Entrance Hall** 

WC

Garage 16'6" x 8'8" (5.03m x 2.64m)

**Kitchen/ Diner** 11'11" x 16'4" (3.63m x 4.98m)

**First Floor Landing** 

**Master Bedroom** 13' (3.96) (max) x 14'8" (4.47) (to front of wardrobe)

**Ensuite** 7'7" x 5'1" (2.3m x 1.55m)

**Lounge** 11'1" (max) x 16'4" (3.38m (max) x 4.98m)

**Second Floor Landing** 

**Bedroom Two** 10'1" x 9'11" (3.07m x 3.02m)

**Ensuite** 7'6" x 6'1" (2.29m x 1.85m)

**Bedroom Three** 13' x 8'8" (3.96m x 2.64m)

**Bedroom Four** 11'6" x 7'4" (3.5m x 2.24m)

**Bathroom** 6'9" x 6'1" (2.06m x 1.85m)

**EPC Rating:** To be confirmed

**Council Tax Band:** D (tbc by solicitors). **Tenure:** Freehold (tbc by solicitors).

#### TOTAL FLOOR AREA: 1454 sq.ft. (135.0 sq.m.) approx.

Whitelevey a family tabe been was about some and and a family and a family and to restorate the contract of th