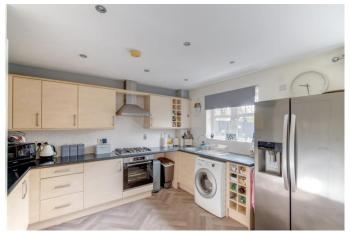

#### **Description:**

Introducing this beautifully presented four-bedroom townhouse spread across three floors, situated within a desirable cul-de-sac with a garage and off-road parking.

Inside, the layout comprises an entrance hall, storage cupboard, WC, garage with electrics, and a fitted kitchen/diner with French doors providing access to the rear garden. The first floor features a lounge with a Juliette balcony, a master bedroom with fitted wardrobes, and a recently fitted ensuite shower room with a double walk-in shower. On the second floor are two double bedrooms and one single, another ensuite shower room, and a family bathroom with a shower over the bath.

#### **Details:**

**Entrance Hall** 

WC

Garage 16'6" x 8'8" (5.03m x 2.64m)

**Kitchen/ Diner** 11'11" x 16'4" (3.63m x 4.98m)

**First Floor Landing** 

**Master Bedroom** 13' (3.96) (max) x 14'8" (4.47) (to front of wardrobe)