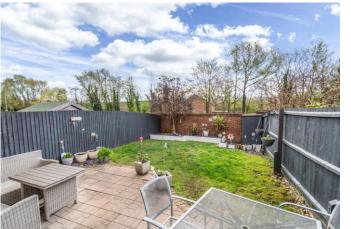

Outside, the front of the property provides a driveway suitable for multiple vehicles, and access to the garage. Additionally, there is gated access to the South East facing rear garden, which features a patio area ideal for outdoor seating and a lawn.