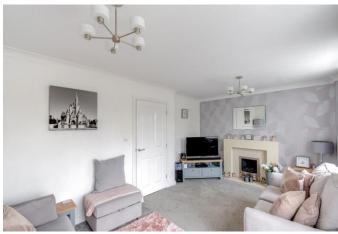

#### **Description:**

Introducing this beautifully presented four-bedroom townhouse spread across three floors, situated within a desirable cul-de-sac with a garage and off-road parking.

Inside, the layout comprises an entrance hall, storage cupboard, WC, garage with electrics, and a fitted kitchen/diner with French doors providing access to the rear garden. The first floor features a lounge with a Juliette balcony, a master bedroom with fitted wardrobes, and a recently fitted ensuite shower room with a double walk-in shower. On the second floor are two double bedrooms and one single, another ensuite shower room, and a family bathroom with a shower over the bath.

**Ensuite** 7'7" x 5'1" (2.3m x 1.55m)

**Lounge** 11'1" (max) x 16'4" (3.38m (max) x 4.98m)

**Second Floor Landing** 

**Bedroom Two** 10'1" x 9'11" (3.07m x 3.02m)

**Ensuite** 7'6" x 6'1" (2.29m x 1.85m)

**Bedroom Three** 13' x 8'8" (3.96m x 2.64m)