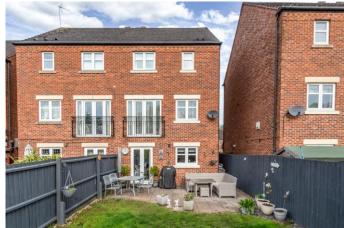

#### **Description:**

Introducing this beautifully presented four-bedroom townhouse spread across three floors, situated within a desirable cul-de-sac with a garage and off-road parking.

Inside, the layout comprises an entrance hall, storage cupboard, WC, garage with electrics, and a fitted kitchen/diner with French doors providing access to the rear garden. The first floor features a lounge with a Juliette balcony, a master bedroom with fitted wardrobes, and a recently fitted ensuite shower room with a double walk-in shower. On the second floor are two double bedrooms and one single, another ensuite shower room, and a family bathroom with a shower over the bath.

Outside, the front of the property provides a driveway suitable for multiple vehicles, and access to the garage. Additionally, there is gated access to the South East facing rear garden, which features a patio area ideal for outdoor seating and a lawn.

Situated in the popular residential area of Greenlands, the property benefits from its proximity to well-regarded local schools, shops, and bus routes. Redditch Town Centre is a short distance away, offering a variety of amenities including shops, restaurants, bars, and a cinema, along with local bus and railway stations. Easy access to national motorway networks (M5 and M42) further enhances the property's appeal.