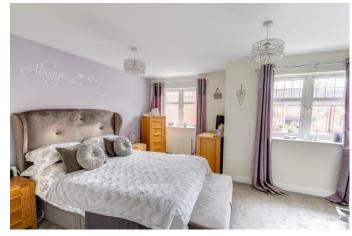

#### **Description:**

Introducing this beautifully presented four-bedroom townhouse spread across three floors, situated within a desirable cul-de-sac with a garage and off-road parking.

Inside, the layout comprises an entrance hall, storage cupboard, WC, garage with electrics, and a fitted kitchen/diner with French doors providing access to the rear garden. The first floor features a lounge with a Juliette balcony, a master bedroom with fitted wardrobes, and a recently fitted ensuite shower room with a double walk-in shower. On the second floor are two double bedrooms and one single, another ensuite shower room, and a family bathroom with a shower over the bath.

#### **Details:**

**Entrance Hall** 

WC

Garage 16'6" x 8'8" (5.03m x 2.64m)

**Kitchen/ Diner** 11'11" x 16'4" (3.63m x 4.98m)

**First Floor Landing** 

**Master Bedroom** 13' (3.96) (max) x 14'8" (4.47) (to front of wardrobe)