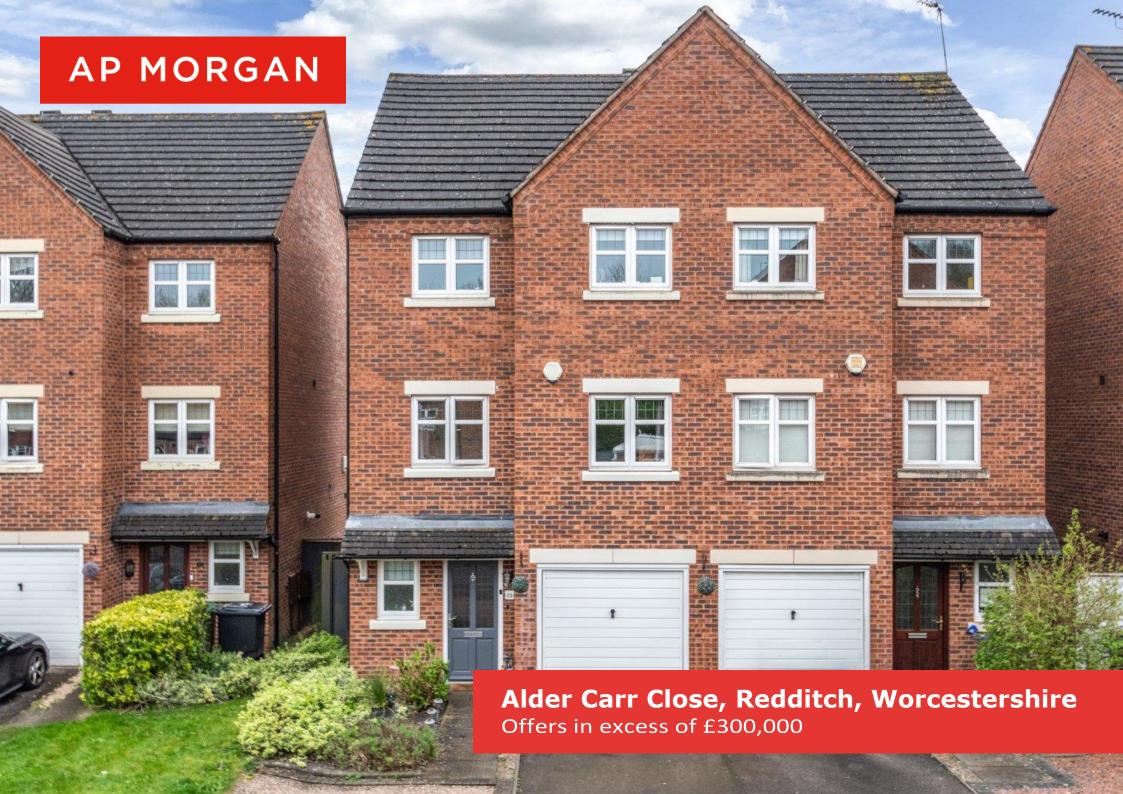

#### **Description:**

Introducing this beautifully presented four-bedroom townhouse spread across three floors, situated within a desirable cul-de-sac with a garage and off-road parking.

Inside, the layout comprises an entrance hall, storage cupboard, WC, garage with electrics, and a fitted kitchen/diner with French doors providing access to the rear garden. The first floor features a lounge with a Juliette balcony, a master bedroom with fitted wardrobes, and a recently fitted ensuite shower room with a double walk-in shower. On the second floor are two double bedrooms and one single, another ensuite shower room, and a family bathroom with a shower over the bath.

Outside, the front of the property provides a driveway suitable for multiple vehicles, and access to the garage. Additionally, there is gated access to the South East facing rear garden, which features a patio area ideal for outdoor seating and a lawn.

Situated in the popular residential area of Greenlands, the property benefits from its proximity to well-regarded local schools, shops, and bus routes. Redditch Town Centre is a short distance away, offering a variety of amenities including shops, restaurants, bars, and a cinema, along with local bus and railway stations. Easy access to national motorway networks (M5 and M42) further enhances the property's appeal.